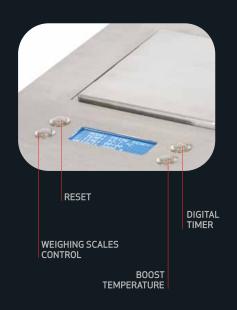

## ÜBER BREWING STATION

By locating a water drain, a weighing scales and high precision temperature delivery at one point, the Marco Über Boiler allows the barista to engage their customers in the artistic alchemy of brewing speciality coffee and tea, using a range of brewing options including French Press, Chemex, Abid and Aeropress.