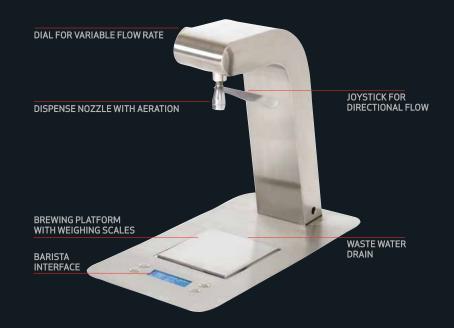

To reflect the great flavours locked within a coffee bean, it has to be brewed at a **specific temperature** with a **specific water** volume for a specific time. As no coffee is the same, each one should be profiled to reveal its greatness. For the first time a Barista or Cupper can now achieve temperature accuracy to within 0.1°C, water volume to within 1.0ml and contact time to within 1.0s using the Über Boiler, allowing Speciality Coffees to be respected all the way to the consumer's cup.

## ÜBER BREWING STATION

By locating a water drain, a weighing scales and high precision temperature delivery at one point, the Marco Über Boiler allows the barista to engage their customers in the artistic alchemy of brewing speciality coffee and tea, using a range of brewing options including French Press, Chemex, Abid and Aeropress.